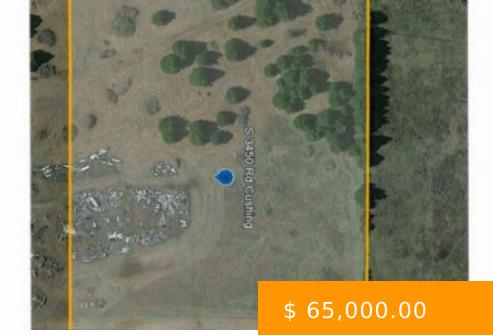

## **S 3540 ROAD**

https://arcrealtyok.com

This property is described as a great small tract (8 Acres m/l) is suitable for building your new home, mobile home, or homestead. It offers open land with plenty of grass, making it ideal for running livestock. The property is conveniently located with easy access to Highway 18. Utilities: Central...

## **BASIC FACTS**

**Date added:** 03/28/24

**Post Updated:** 2024-05-07 00:45:20

**Status:** Active

**DOM:** 40

Zoning: None

Price Per Acre: 8125

MLS #: 129433

**Type:** Unplatted

Area: Agra

County: Lincoln

Sale/Rent: For Sale