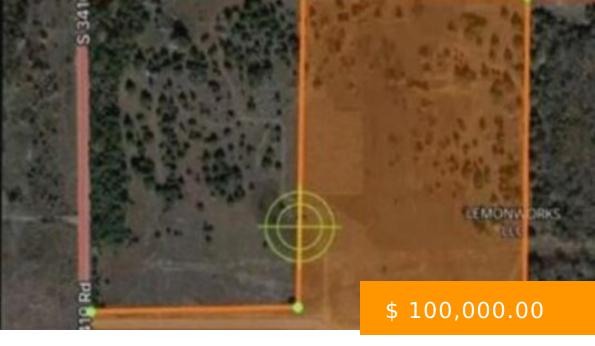

## **S 3410 ROAD**

https://arcrealtyok.com

This 12.7 acre property at S 3410 Road, Chandler, OK, presents an excellent opportunity to create a personal haven, whether for recreation or as the site of a new residence. Its blend of cleared land and natural features, along with an existing water well, provides a solid foundation for realizing...