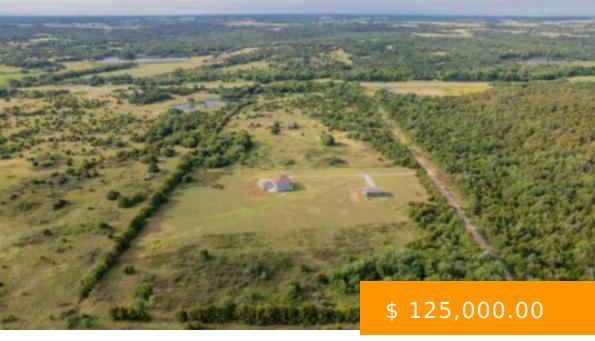

## PARCEL 008 COUNTY ROAD 180

https://arcrealtyok.com

Discover the perfect opportunity to build your dream home on this 9.89-acres MOL parcel of vacant land. This property offers a blend of natural beauty and potential. Just 7 miles east on Hwy 64 from Hwy 177, with easy access to Perry, Ponca City or Stillwater. Don't miss out on...