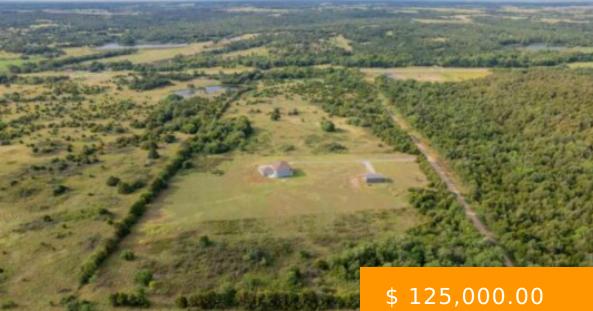

## PARCEL 008 COUNTY ROAD 180

https://arcrealtyok.com

Discover the perfect opportunity to build your dream home on this 9.89-acres MOL parcel of vacant land. This property offers a blend of natural beauty and potential. Just 7 miles east on Hwy 64 from Hwy 177, with easy access to Perry, Ponca City or Stillwater. Don't miss out on...

Parcel 008 County Road 180 Perry OK OK 73077