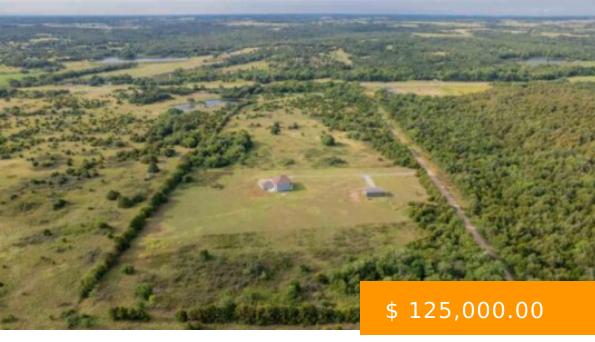

## PARCEL 008 COUNTY ROAD 180

https://arcrealtyok.com

Discover the perfect opportunity to build your dream home on this 9.89-acres MOL parcel of vacant land. This property offers a blend of natural beauty and potential. Just 7 miles east on Hwy 64 from Hwy 177, with easy access to Perry, Ponca City or Stillwater. Don't miss out on...

Parcel 008 County Road 180 Perry OK OK 73077

- Unplatted
- LOTS/LAND
- Active

## **BASIC FACTS**

**Date added:** 01/31/25

**Post Updated:** 2025-01-31 15:56:22

**Status:** Active

County: Noble

Sale/Rent: For Sale

MLS #: 131350

**Type:** Unplatted

Area: Perry

Zoning: None