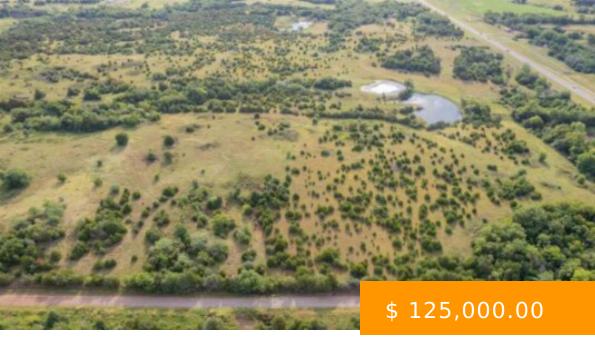

## PARCEL 004 COUNTY ROAD 180

https://arcrealtyok.com

Seize the chance to create your ideal home on this 10-acre parcel of vacant land, rich with natural beauty and potential. Located just 7 miles east on Hwy 64 from Hwy 177, this property offers convenient access to Perry, Ponca City, and Stillwater. Whether you're looking to build, invest, or... Parcel 004 County Road 180 Perry OK OK 73077