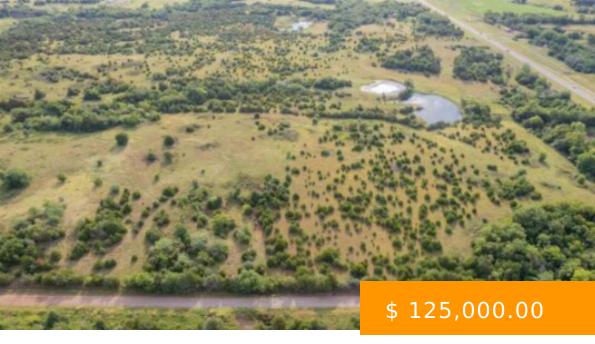

## PARCEL 004 COUNTY ROAD 180

https://arcrealtyok.com

Seize the chance to create your ideal home on this 10-acre parcel of vacant land, rich with natural beauty and potential. Located just 7 miles east on Hwy 64 from Hwy 177, this property offers convenient access to Perry, Ponca City, and Stillwater. Whether you're looking to build, invest, or...