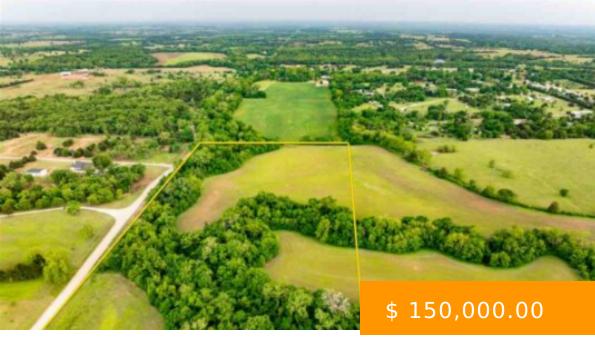

## **NORTH DIAMOND VALLEY**

https://arcrealtyok.com

20 acres being offered with the opportunity to own more acreage. The property offers S Diamond Valley Road frontage, with electric being available at the road. Little Stillwater Creek flows through the property and offers great seclusion off the county road. There is Deer and Turkey that are always cruising...

Area: Other

Zoning: None

Price Per Acre: 7500