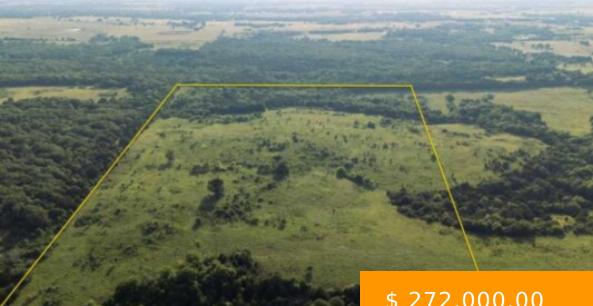

## N MOUNT VERNON ROAD

https://arcrealtyok.com

Just 20 minutes from the heart of Stillwater, this 64+/- acre gem in Payne County is ready for its next chapter. Whether you're dreaming of a countryside retreat, seeking prime grazing land, or looking for the perfect recreational getaway, this property has it all. Set atop rolling hills, the panoramic...

## \$ 272,000.00

Mount Vernon Glencoe OK OK 74032