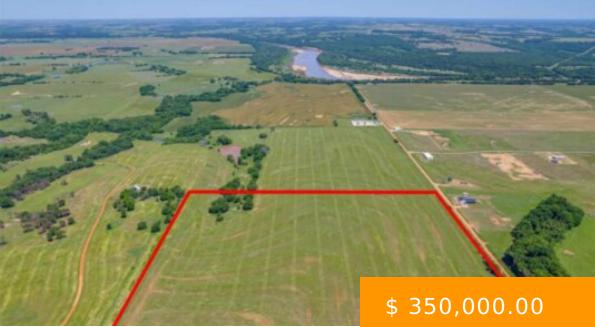

## N HENNEY ROAD

https://arcrealtyok.com

This 40- acre Parcel is ideally located near Langston and Coyle, just minutes from Guthrie & Edmond, with easy access to Highway 33 and I-35. The land features rolling topography, making it perfect for homesites, livestock, or recreational use. With ample space for development, you can create your dream retreat...

## **BASIC FACTS**

Date added: 07/18/25MLS #: 132510Post Updated: 2025-07-18 05:34:38Type: Ranch/FarmStatus: ActiveArea: CoyleCounty: LoganZoning: NoneSale/Rent: For Sale