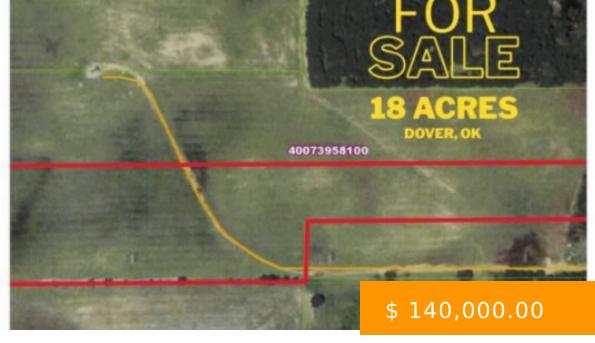

## **N 2900 ROAD**

https://arcrealtyok.com

18-Acre Country Oasis â

Your Private Escape Awaits
Discover the peace and beauty of country living on
this stunning 18-acre tract of land. Nestled in
nature's quiet embrace, this expansive property
offers the perfect setting for your dream home, a
weekend retreat, or a private getaway. Wake up to
breathtaking...

## **BASIC FACTS**

**Date added:** 05/21/25

**Post Updated:** 2025-05-21 14:07:58

**Status:** Active

County: Other

Sale/Rent: For Sale

MLS #: 132110

**Type:** Unplatted

Area: Other

**Zoning:** Agricultrl Dist