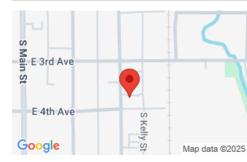

## **LOTS 8 & 9 4TH & LOWRY**

https://arcrealtyok.com

LOCATION, LOCATION, LOCATION!! BLOCK 2, LOTS 8 & 9, WITTUM ADDITION, Lowery and 4th St. Just two blocks north of 6TH Street off of Lowery Street. These lots can be bought separately, \$75,000.00 each. City utilities are available, paved road and great location.