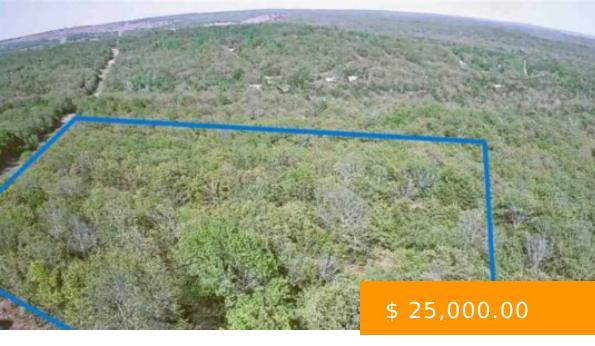

## LOT 353 AND 354 SUNSET DRIVE

https://arcrealtyok.com

Discover this incredible opportunity to own two spacious lots in a beautiful lakeside community just minutes from Keystone Lake! Combined, this +-.52 acres is wonderfully located with Scenic views and nature all around! There is a boat ramp located less than a mile away and it is perfect for those...

Lot 353 and 354 Sunset Osage OK OK 74054

- Platted
- LOIS/LAND
- Active