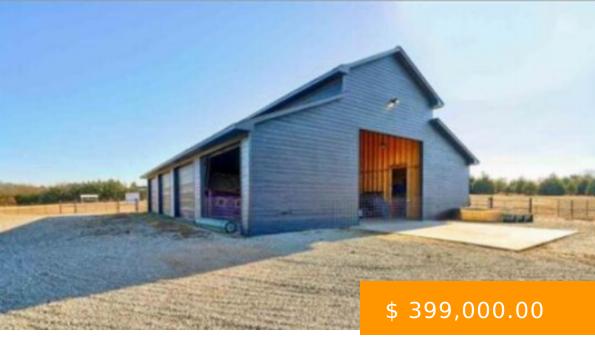

## **LOT 22 W LAGUNA LANE**

https://arcrealtyok.com

Lot 22: BUILD YOUR CUSTOM HOME OFF COUNTRY CLUB RD IN SW STILLWATER! Explore Cheyenne Ridge, an exclusive GATED community offering 22 unique home sites. Lot #22 is the largest at (+/-) 5.4 acres and for livestock enthusiasts, this property is a dream come true! The 50 X 90 BARN...