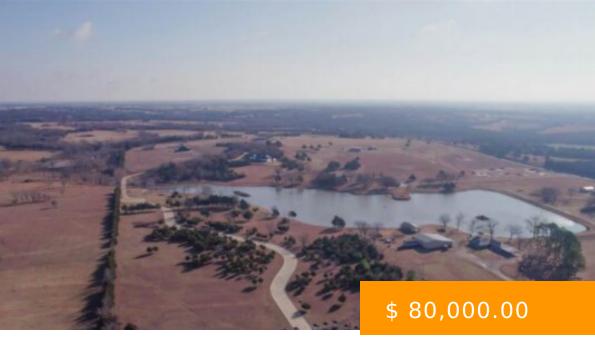

## **LOT 21 W LAGUNA LANE**

https://arcrealtyok.com

Lot 21: BUILD YOUR CUSTOM HOME OFF COUNTRY CLUB RD IN SW STILLWATER! Explore Cheyenne Ridge, an exclusive gated community offering 22 unique home sites, each nestled off primarily paved roads and ranging from 1/2 acre to over 2 acres. Lot #21 is (+/-) 2.2 acres. The community is adorned...