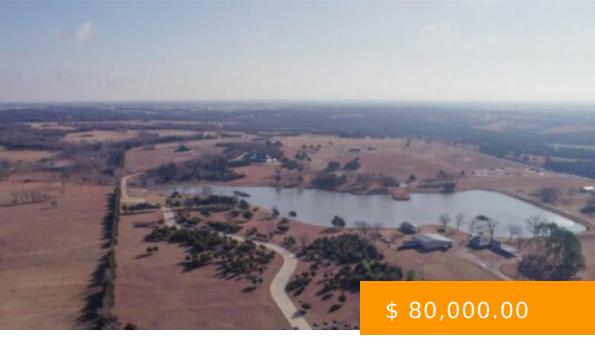

## **LOT 20 W LAGUNA LANE**

https://arcrealtyok.com

Lot 20: BUILD YOUR CUSTOM HOME OFF COUNTRY CLUB RD IN SW STILLWATER! Explore Cheyenne Ridge, an exclusive gated community offering 22 unique home sites, each nestled off primarily paved roads and ranging from 1/2 acre to over 2 acres. Lot #20 is (+/-) 1.9 acres. The community is adorned...