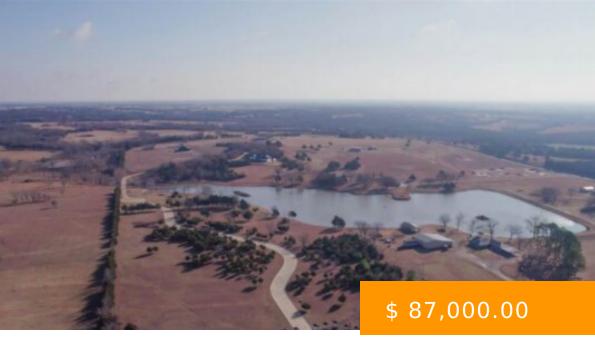

## **LOT 19 W LAGUNA LANE**

https://arcrealtyok.com

Lot 19: BUILD YOUR CUSTOM HOME OFF COUNTRY CLUB RD IN SW STILLWATER! Explore Cheyenne Ridge, an exclusive gated community offering 22 unique home sites, each nestled off primarily paved roads and ranging from 1/2 acre to over 2 acres. Lot #19 is (+/-) 2.4 acres and offers flat pasture...