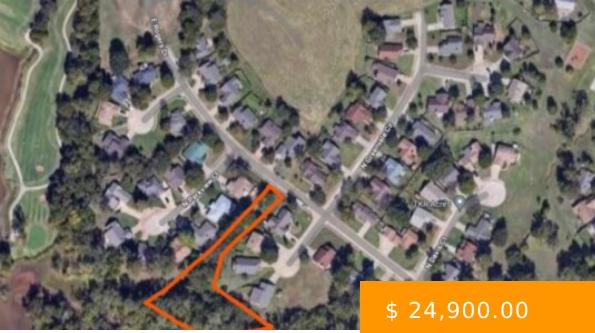

## **E ROGERS DRIVE**

https://arcrealtyok.com

Nestled within the heart of an established community lies a serene plot of land awaiting its new owner. This parcel is adorned with lush greenery and towering trees. This plot is surrounded by well-maintained homes and friendly neighbors.

## Rogers Stillwater OK OK 74075

- Platted
- LOTS/LAND
- Active

## **BASIC FACTS**

| Date added: 01/18/25              | MLS #: 130736       |
|-----------------------------------|---------------------|
| Post Updated: 2025-01-18 16:00:33 | Type: Platted       |
| Status: Active                    | Area: Other         |
| <b>DOM:</b> 106                   | County: Payne       |
| Zoning: Other                     | Sale/Rent: For Sale |