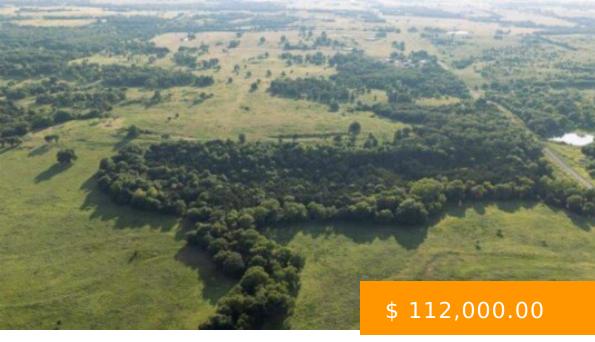

## **E BURRIS ROAD**

https://arcrealtyok.com

This 15-acre property in Payne County, OK, is the perfect spot for your dream house. Located off VFW Rd, it features a creek, mature timber, and open pasture ground. The views are expansive, electric is available at the road, and the property has good gravel roads for great access. Wildlife...