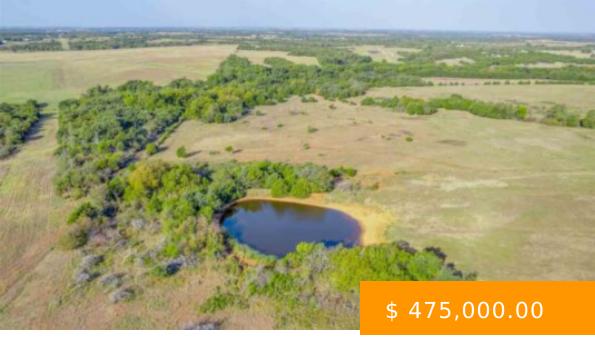

## **E 780 ROAD**

https://arcrealtyok.com

Here is a stunning 80-acre tract of land located in Lincoln County, OK, ideal for ranchers and hunters alike. This property features a nice mix of lush native and Bermuda pastures, providing excellent grazing opportunities for livestock. The open fields are interspersed with scattered timber, creating a diverse landscape that...