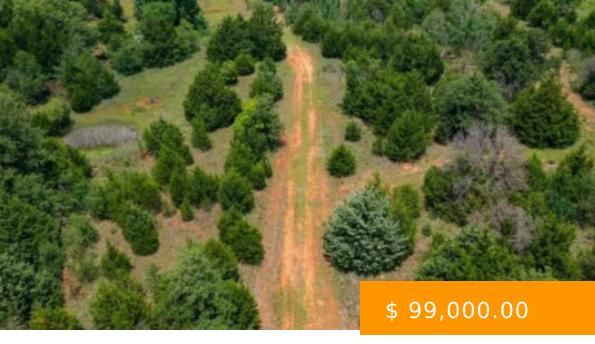

## **DISCOURAGING WORD WAY**

https://arcrealtyok.com

Looking for your own Ihomestead property? This 10-acre heavily wooded property north of Luther, Oklahoma offers all the seclusion you could ask for. Electric available at the road. Perfect for a serene retreat or building your dream home. Located just 7 miles north of Luther, OK and within 20 miles...

## **BASIC FACTS**

**Date added:** 08/01/24

**Post Updated:** 2024-08-01 08:15:19

Status: Active

**DOM:** 427

Zoning: None

MLS #: 130086

**Type:** Platted