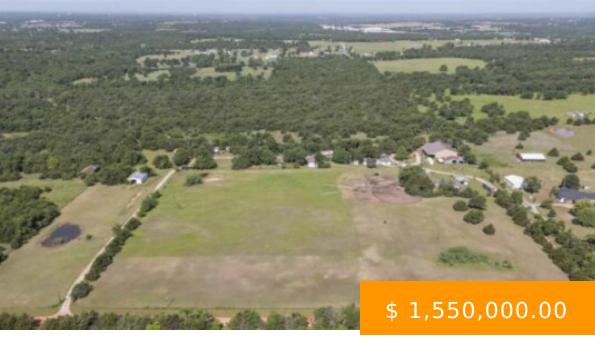

## 9925 S ANDERSON

https://arcrealtyok.com

Discover an excellent opportunity to acquire 80 acres of land located in a growing area! It's located just a few miles from the famous Lazy E Arena. Key features include: 60'x100' Barn with 18' walls, lean to on one side. Also has 25'x60' enclosed are with concrete and insulation. 36'x60'...

## **BASIC FACTS**

**Date added:** 05/19/25

**Post Updated:** 2025-05-19 03:21:59

**Status:** Active

County: Logan

Sale/Rent: For Sale

MLS #: 132097

**Type:** Ranch/Farm