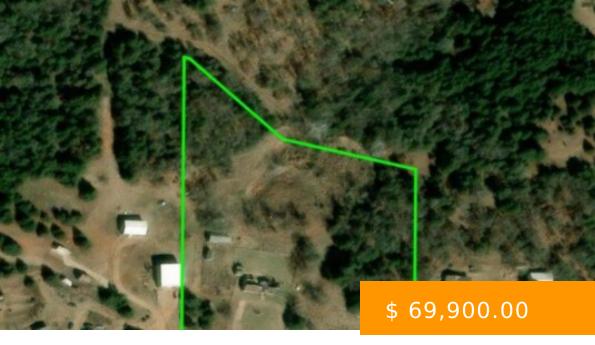

## 9370 CEDAR VIEW LANE

https://arcrealtyok.com

5-acre property with water and electric on-site. Features include a storm shelter and multiple storage buildings. Please note, the existing mobile home on the property has been destroyed by fire and is not safe to access. All parties wishing to view the property must sign a Hold Harmless Agreement prior...

## **BASIC FACTS**

**Date added:** 01/17/25

**Post Updated:** 2025-01-17 22:30:23

**Status:** Active

**DOM:** 4

**Zoning:** RE Rural Estate

MLS #: 131273

**Type:** Platted