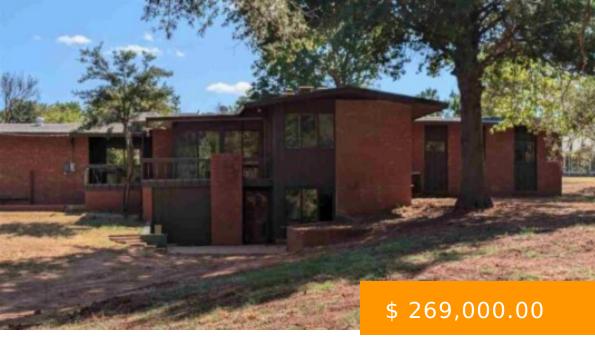

## **924 W LAKERIDGE AVENUE**

https://arcrealtyok.com

Okay, I know I'm suppose to have the front door and curb side photo as the primary picture, but the view in the back reminds me of Frank Lloyd Wright's Fallingwater. Only without the water Mid-century at it's best. This Architect designed and custom built home sits on a large...