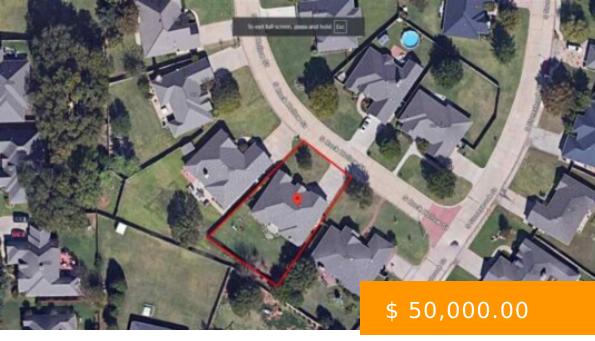

## **914 S ROCK HOLLOW COURT**

https://arcrealtyok.com

Ready for a new build, this lot has been completely cleared of debris and the foundation. THe lot is located in a cul-de-sac in Crosswinds Addition. Offers need to be submitted by 5 pm May 2. 914 Rock Hollow Stillwater OK OK 74074