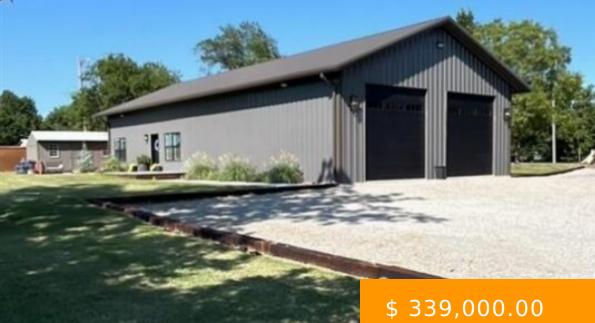

## **906 E ROOSEVELT**

https://arcrealtyok.com

Discover Your Dream Barndominium: A Perfect Blend of Rustic Charm and Modern Luxury Welcome to your new sanctuaryâ∏a stunning 2,332 sq ft Barndominium, meticulously crafted in 2022, that embodies the perfect blend of rustic charm and modern luxury. Nestled on a generous half-acre lot, this beautifully maintained home offers the...

## **BASIC FACTS**

| Date added: 07/12/24              | MLS #: 130204       |
|-----------------------------------|---------------------|
| Post Updated: 2024-07-26 01:15:33 | Type: Single Family |
| Status: Active                    | Bedrooms: 3         |
| Area: Agra                        | <b>DOM:</b> 13      |
| County: Lincoln                   | Zoning: NONE        |
| Sale/Rent: For Sale               |                     |