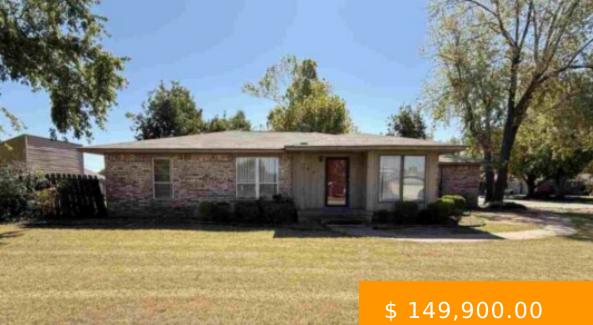

# **902 WAKEFIELD ROAD**

https://arcrealtyok.com

Located near the Perry County Club, this 3-bed, 2 bath home offers great potential for personalization with some TLC and updating. Situated on a desirable large corner lot, this home has great curb appeal featuring a curved sidewalk, covered porch and mature shrubbery. The home itself contains two living areas...

## **BASIC FACTS**

Date added: 01/22/25MLS #: 130732Post Updated: 2025-01-22 17:33:12Type: Single FamilyStatus: ActiveBedrooms: 3Area: PerryDOM: 111County: NobleZoning: Residential PerryLot Remarks: Corner LotSale/Rent: For Sale