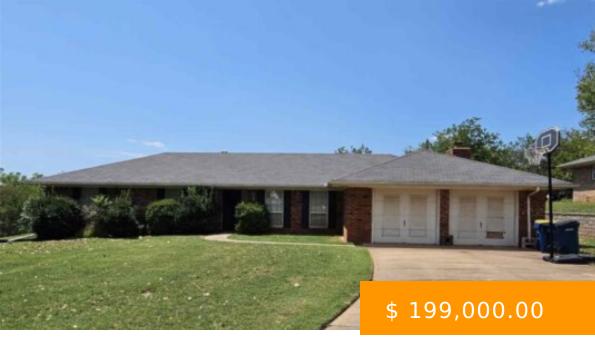

## 902 N STAR DRIVE

https://arcrealtyok.com

ONE-OWNER home from 1971 and located close to shopping, dining & OSU! This home is pretty much original from 1971, so, has the charm and craftsmanship from that era! Master features open vanity to bedroom & 2 closets. This home also has a formal dining room, formal living room, could...

**Kelly Hackler**KELLY HACKLER, REALTORS

kelly@kellyhacklerhomes.com

902 Star Stillwater OK 74075-3819

- 3 beds
- Single Family
- RESIDENTIAL
- Pending

## **BASIC FACTS**

**Date added:** 08/20/24

**Post Updated:** 2024-08-24 00:30:27

Status: Pending

Area: Northeast

County: Payne

Lot Remarks: .87 Acre

MLS #: 130444

**Type:** Single Family

**Bedrooms:** 3

**DOM:** 3

Zoning: Small Lot Single Family Stw

Sale/Rent: For Sale