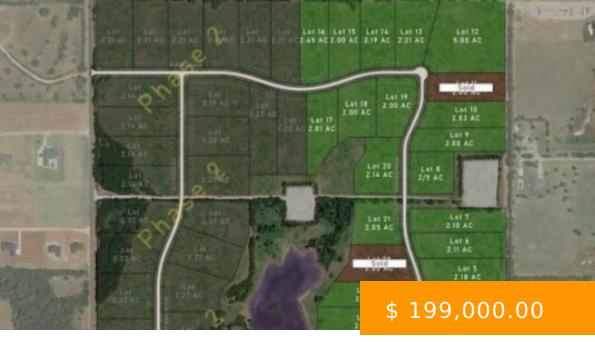

## **8773 NW 210TH STREET**

https://arcrealtyok.com

2+ Acre Lots in The Reserve. Experience the best of country living with modern conveniences in the gated community of The Reserve. Located in the Deer Creek School District, these 2+ acre lots offer peaceful, private surroundings with easy access to city amenities. Deer Creek Water, OG&E, ONG, AT&T Fiber,...