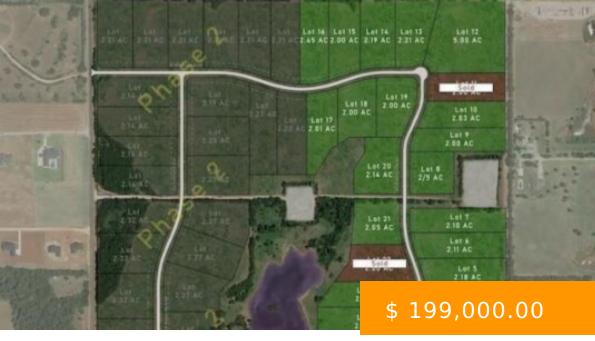

## **8766 NW 210TH STREET**

https://arcrealtyok.com

2+ Acre Lots in The Reserve. Experience the best of country living with modern conveniences in the gated community of The Reserve. Located in the Deer Creek School District, these 2+ acre lots offer peaceful, private surroundings with easy access to city amenities. Deer Creek Water, OG&E, ONG, AT&T Fiber,...