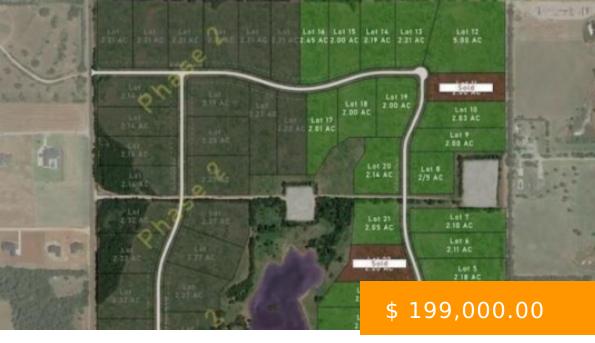

## **8701 NW 210TH ST ROAD**

https://arcrealtyok.com

2+ Acre Lots in The Reserve. Experience the best of country living with modern conveniences in the gated community of The Reserve. Located in the Deer Creek School District, these 2+ acre lots offer peaceful, private surroundings with easy access to city amenities. Deer Creek Water, OG&E, ONG, AT&T Fiber,...