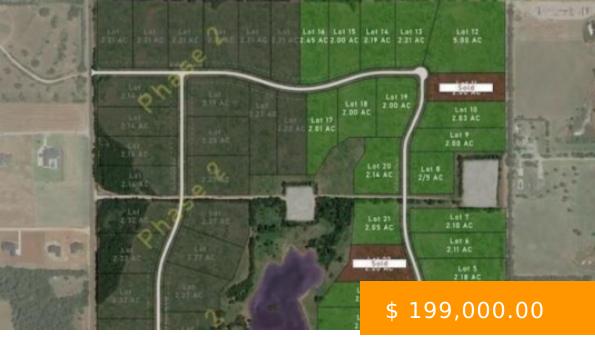

## **8609 NW 210TH ST ROAD**

https://arcrealtyok.com

2+ Acre Lots in The Reserve. Experience the best of country living with modern conveniences in the gated community of The Reserve. Located in the Deer Creek School District, these 2+ acre lots offer peaceful, private surroundings with easy access to city amenities. Deer Creek Water, OG&E, ONG, AT&T Fiber,...