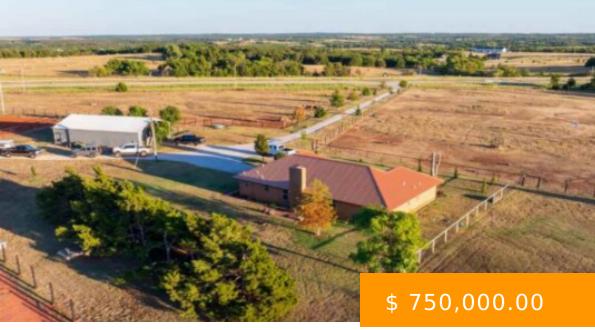

## 8600 NE HWY 33

https://arcrealtyok.com

Equestrian Paradise on 30 Acres Near Guthrie, OK Nestled just 6 miles east of Guthrie off Highway 33, this 30-acre equestrian estate offers the perfect blend of country charm and modern convenience. The 2,100 SF updated home provides comfort and style, serving as the heart of this beautifully manicured property....

## 8600 HWY 33 Guthrie OK 73044

- 3 beds
- Ranch/Farm
- RESIDENTIAL
- Active