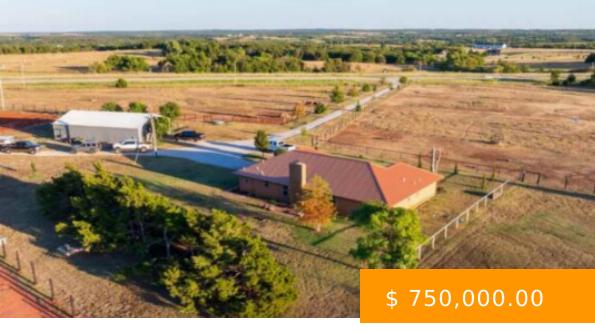

## 8600 NE HWY 33

https://arcrealtyok.com

Equestrian Paradise on 30 Acres Near Guthrie, OK Nestled just 8 miles east of Guthrie off Highway 33, this 30-acre equestrian estate offers the perfect blend of country charm and modern convenience. The 2,100 SF updated home provides comfort and style, serving as the heart of this beautifully manicured property....

## 8600 HWY 33 Guthrie OK 73044

- 3 beds
- Ranch/Farm
- RESIDENTIAL
- Active