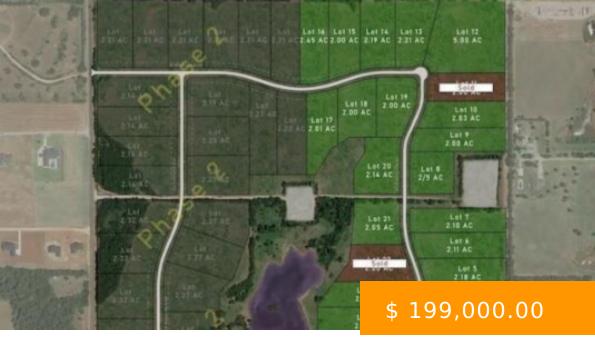

## **8590 NW 210TH STREET**

https://arcrealtyok.com

2+ Acre Lots in The Reserve. Experience the best of country living with modern conveniences in the gated community of The Reserve. Located in the Deer Creek School District, these 2+ acre lots offer peaceful, private surroundings with easy access to city amenities. Deer Creek Water, OG&E, ONG, AT&T Fiber,...