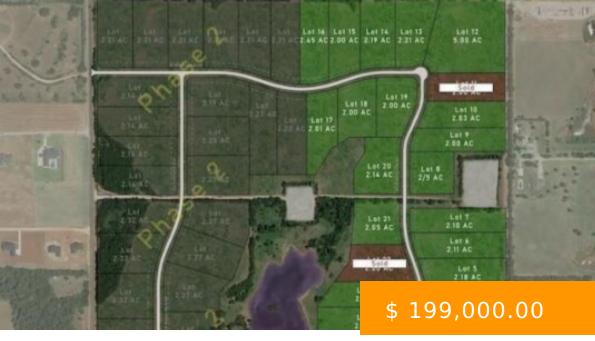

## **8565 NW 210TH STREET**

https://arcrealtyok.com

2+ Acre Lots in The Reserve. Experience the best of country living with modern conveniences in the gated community of The Reserve. Located in the Deer Creek School District, these 2+ acre lots offer peaceful, private surroundings with easy access to city amenities. Deer Creek Water, OG&E, ONG, AT&T Fiber,...