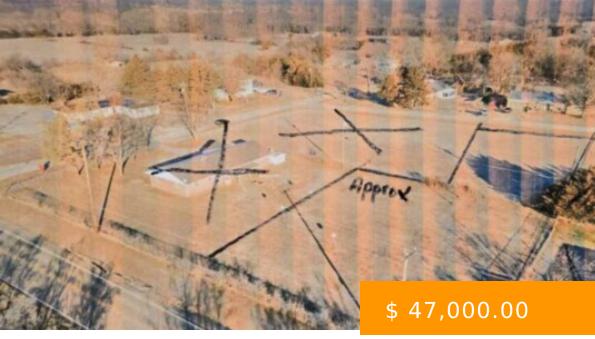

## 812 W 32 AVENUE

https://arcrealtyok.com

Lot perfect for Build to Suit. Located on paved road. City water, gas and electric available. Rural Ekcetric Centranet available for high speed internet. Has partial fence and gate. Broker related to Seller. 812 32 Stillwater OK OK 74074-1316