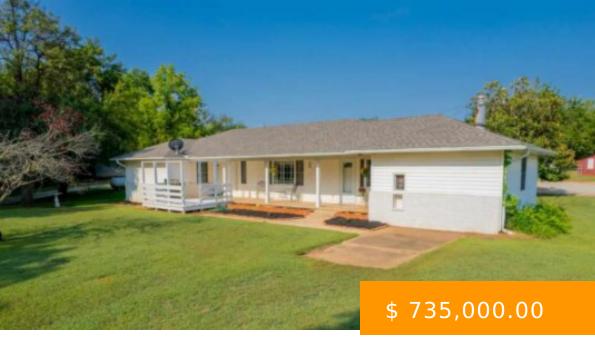

## **7810 S PRAIRIE ROAD**

https://arcrealtyok.com

LAND-LOTS OF LAND..@70 acres off of a paved road! Not only could you roam free on this acreage; there is a awesome farm house with barns/old dairy barn/barn type apartment and more. Property is sprinkled with Pecan/Pear/Black Walnut Trees. Perimeter Fencing. Farm house is approx. 2226 sqft with 3 bedrooms:...

## **Tiffany Aranda**

REAL ESTATE PROFESSIONALS

- **405-714-1214**
- taranda@stw-realestatepros.com

7810 Prairie stillwater OK 74074

- 3 beds
- Single Family
- RESIDENTIAL
- Active