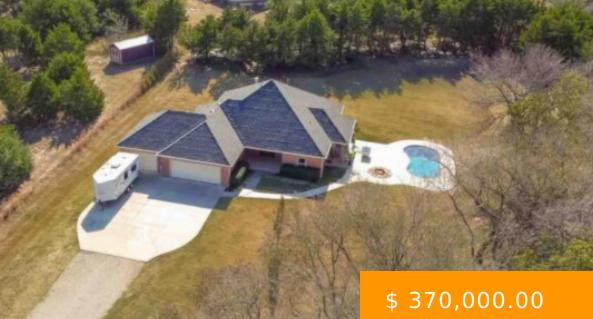

## 7614 S PICKLES GAP

https://arcrealtyok.com

TRANQUIL COUNTRY LIVING IN LOST CREEK ESTATES Discover your own slice of paradise nestled between Stillwater and Perkins, OK in Lost Creek Estates. This inviting home sits on a sprawling 1.54-acre lot, offering the perfect balance of open space and mature trees for natural shade and privacy. The thoughtfully designed...

## **BASIC FACTS**

| Date added: 11/14/24              | MLS #: 130951                 |
|-----------------------------------|-------------------------------|
| Post Updated: 2024-11-14 22:45:48 | Type: Single Family           |
| Status: Active                    | Bedrooms: 3                   |
| Area: Southwest                   | County: Payne                 |
| Zoning: NONE                      | Lot Remarks: Large 1.54 acres |
| Acres # of: 1.54                  | Sale/Rent: For Sale           |