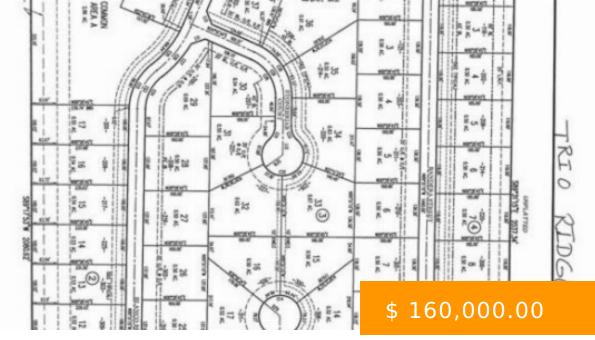

## 7304 WESTCHESTER WAY

https://arcrealtyok.com

NEW DEVELOPMENT!!!! Take advantage of picking from the few lots still available in this very high sought-after development. Right off of Highway 177 between Perkins and Stillwater. Several lots back up to ponds or great views of open pastures. Developer pays great attention to detail. Call today to get more...

7304 Westchester Way Stillwater OK OK 74074

- Platted
- LOTS/LAND
- Active

## **BASIC FACTS**

**Date added:** 07/01/24

**Post Updated:** 2024-07-03 00:00:36

Status: Active

**DOM:** 1

Zoning: None

MLS #: 130155

**Type:** Platted

Area: Southwest

County: Payne

Sale/Rent: For Sale