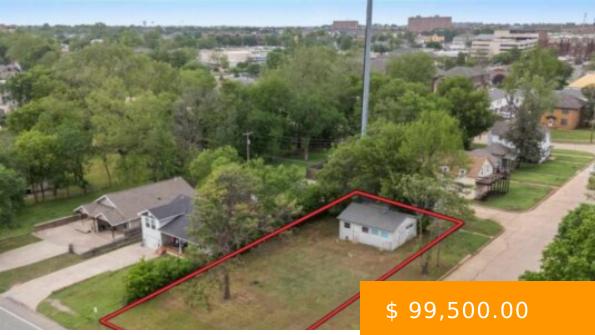

## 702 W 9TH AVENUE

https://arcrealtyok.com

LOCATION, LOCATION, LOCATION!! Just minutes from downtown Stillwater and Oklahoma State University, these centrally located lots present an incredible opportunity for investors and developers. Situated in a desirable area with high rental demand, this property offers ample space to build a multi-unit structure, ideal for student housing or long-term rentals....

## 702 9th Stillwater OK OK 74074

- Platted
- LOTS/LAND
- Active

## **BASIC FACTS**

| Date added: 04/30/25              | MLS #: 131951                       |
|-----------------------------------|-------------------------------------|
| Post Updated: 2025-04-30 14:28:58 | Type: Platted                       |
| Status: Active                    | Area: Southwest                     |
| County: Payne                     | Zoning: Small Lot Single Family Stw |
| Sale/Rent: For Sale               |                                     |