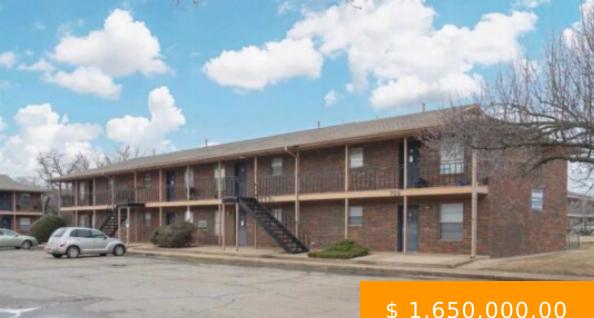

## **701 W HIGHPOINT DRIVE**

https://arcrealtyok.com

**INVESTMENT OPPORTUNITY!** Apartment Complex with 3 Units Just South of Boomer Lake. Close to schools/shopping/bike paths. 24 units . Each unit is 2 bdrm/1 bath. Open living/kitchen/dining. Solid Brick Buildings. Paved Parking.

## \$ 1,650,000.00

701 Highpoint Stillwater OK 74075-1529

## **BASIC FACTS**

| Date added: 04/23/24              | MLS #: 129633                       |
|-----------------------------------|-------------------------------------|
| Post Updated: 2024-04-23 19:45:21 | Type: Apartments                    |
| Status: Active                    | County: Payne                       |
| Zoning: Multi Family Stw          | Acres # of: 1.02                    |
| Sale/Rent: For Sale               | Buildings # of: 3                   |
| <b>Units # of:</b> 24             | <b>RENT:</b> Written Lease, Various |