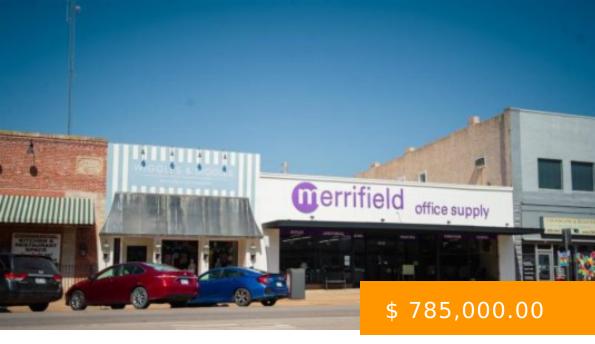

https://arcrealtyok.com

Downtown Stillwater Main Street--Highly desired location. Excellent parking (8 designated behind the building). Very visible, updated front facade and awning... Ready for YOUR new business name! Ample street parking on both sides to service your customers. Inside space is 4900 square feet with office spaces, abundant front retail footage, plus... 616 Main Stillwater OK 74074-3818