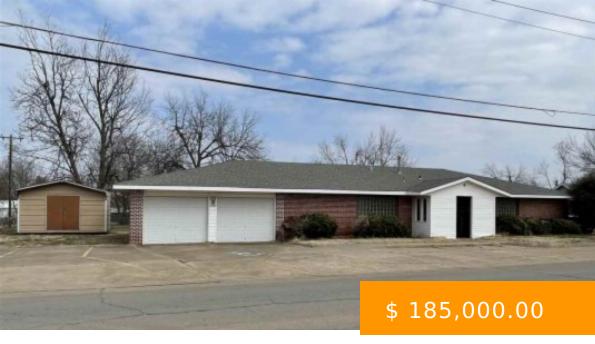

https://arcrealtyok.com

AMAZING LOCATION~ JUST ACROSS FROM HILLCREST HOSPITAL CUSHING!! THIS COMMERCIAL BRICK OFFICE BUILDING BOASTS 2,040 SQ FT AND HAS 2-CAR ATTACHED GARAGES W/ AUTOMATIC OPENERS!! BUILDING HAS BEEN OPTICAL OFFICES SINCE 1974; ORIGINALLY BUILT FOR 2 SEPARATE DENTIST'S OFFICES W/ MIRROR-IMAGE SIDES & SEPARATE ENTRANCES - COULD BE EASILY DIVIDED...

## 112 Highland Cushing OK 74023

- Commercial
- COMMERCIAL/INDUSTRIAL
- Active

## **BASIC FACTS**

| Date added: 07/21/25                | MLS #: 132525           |
|-------------------------------------|-------------------------|
| Post Updated: 2025-07-21 17:16:55   | Type: Commercial        |
| Status: Active                      | Area: Cushing           |
| County: Payne                       | Zoning: Gen Com Cushing |
| Sale/Rent: For Sale                 | Buildings # of: 2       |
| Business/Real Estate: Building Only | <b>Units # of:</b> 2    |