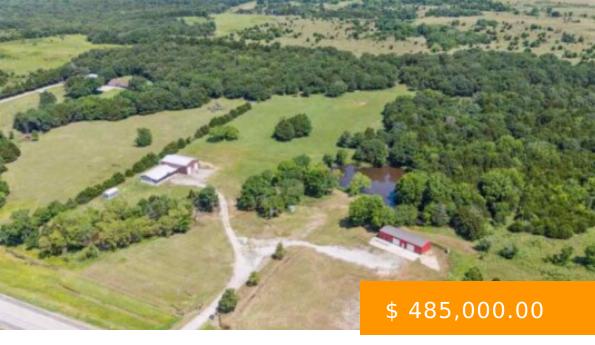

https://arcrealtyok.com

Over 1,000 feet of road frontage on a major thoroughfare â∏ just 10 miles east of Stillwater â∏ this versatile 18.75-acre property presents an outstanding opportunity for commercial development, business expansion, or incomegenerating ventures. Unrestricted and highly accessible, this prime parcel is strategically located for a variety of uses, offering...

Building

MLS #: 132324

Type: Other

Area: Yale

County: Payne

**Acres # of:** 18.75

Buildings # of: 3

**Units # of:** 3