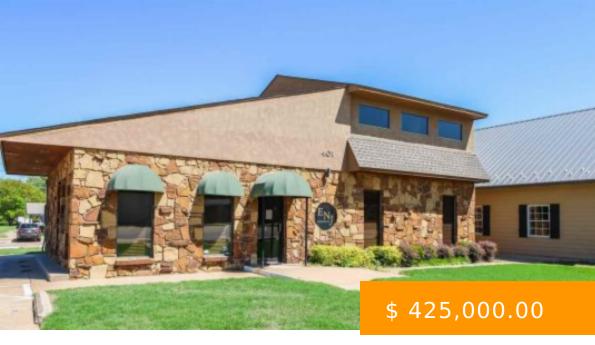

https://arcrealtyok.com

Location 10/10! Positioned at the high traffic, highvisibility corner of 4th and Main, this exceptional commercial building offers convenience, accessibility, and exposure. Boasting over 2,000 square feet of versatile space, itâ

sideal for businesses looking to make an immediate impact. The main level features a large lobby, two offices, a...

## 401 Main Stillwater OK 74074

- Commercial
- COMMERCIAL/INDUSTRIAL
- Active