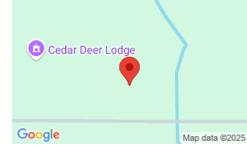

https://arcrealtyok.com

Cedar Deer Lodge, a thriving wedding venue in scenic Oklahoma, is available for purchase. This 13-acre property offers rustic charm with stunning features, including a 6,552 sq. ft. barn with 50 ft. ceilings, cedar interiors, and wagon wheel chandeliers. The venue includes a bridal suite, groomâ room, lounge with a...

347599 5400 Glencoe OK 74032

- Other
- COMMERCIAI /INDUSTRIAI
- Active



## **BASIC FACTS**

**Date added:** 05/07/25 **MLS #:** 131914

**Post Updated:** 2025-07-17 00:02:09 **Type:** Other

**Status:** Active **Area:** Glencoe

DOM: 82 County: Pawnee

Zoning: A1 Rural Agr Acres # of: 13

Sale/Rent: For Sale Buildings # of: 3

Business/Real Estate: Business & Real Units # of: 3

Estate