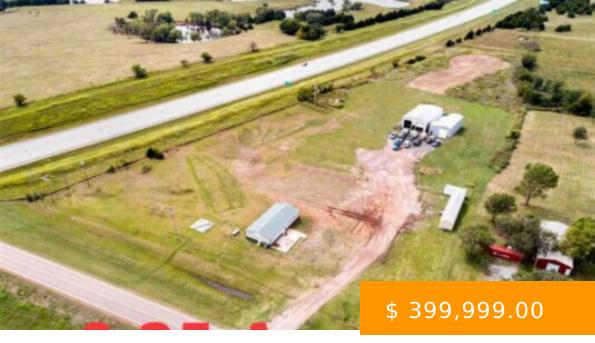

https://arcrealtyok.com

COUNTRY PROPERTY WITH 3 PHASE ELECTRIC- 2 INSULATED SHOPS, 1 MOBILE, AND 1 CHURCH/OFFICE LOCATED RIGHT NORTH OF GLENCOE ON HWY 108, PAST THE OVERPASS ON WEST SIDE OF ROAD .ALL 3 COMMERCIAL BUILDINGS WERE MODIFIED TO GROW MARIJUANA, INCLUDING LOWERING CEILINGS TO HANG LIGHTS AND PLANTS, INCLUDING UPDATING ELECTRIC,...

## **BASIC FACTS**

**Date added:** 07/16/25

**Post Updated:** 2025-07-16 21:55:52

**Status:** Active

County: Payne

**Acres # of:** 9.25

Price Per Acre: 40541

Business/Real Estate: Real Estate &

Building

MLS #: 132491

**Type:** Commercial

Area: Glencoe

Zoning: Other

Sale/Rent: For Sale

Buildings # of: 5

Units # of: 1