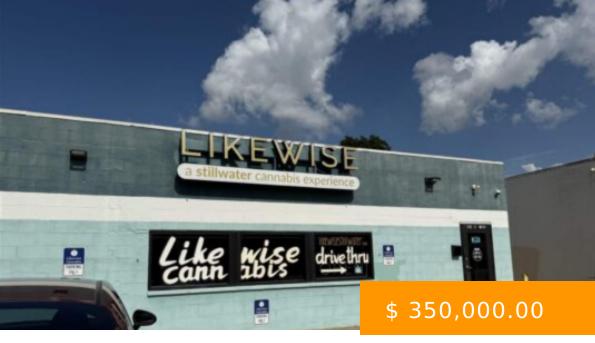

https://arcrealtyok.com

Investment Opportunity â Prime Commercial
Property in Stillwater Property Overview: An
exceptional opportunity to acquire a fully leased
commercial property located in the heart of
Stillwater. This high-visibility retail space offers a
strong tenant in place under a Triple Net (NNN)
lease structure, providing stable and passive income
for investors....

115 Main Stil OK 74074-3519

- Commercial
- COMMERCIAL/INDUSTRIAL
- Active