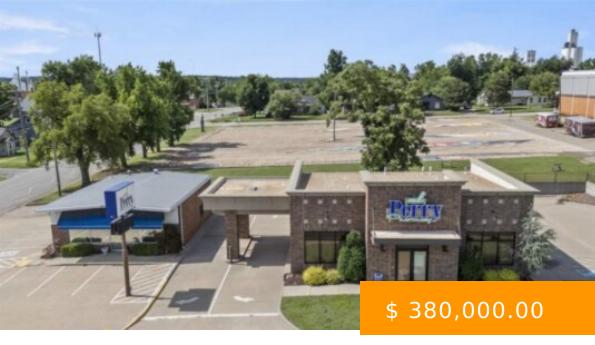

https://arcrealtyok.com

Sellers are offering \$10,000 in buyer concessions for closing costs, prepaids and/or cosmetic updates! TWO BUILDINGS on nearly 1/2 acre w/highway 64 frontage! 800 Fir: Daily ODOT traffic count for this location in city limits is 6300+ Don't need two? Rent the smaller space to supplement your monthly payment or...

800 Fir Perry OK 73077-4239

- Commercial
- COMMERCIAI /INDUSTRIAI
- Active